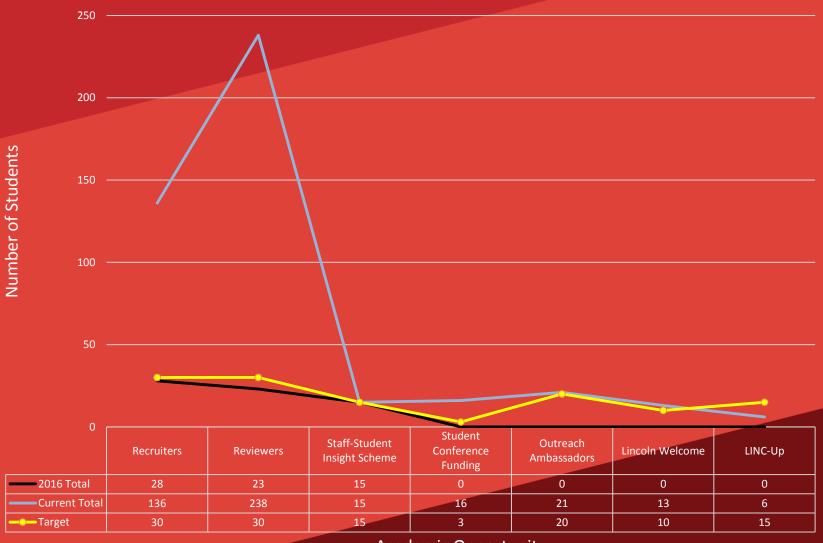

viously 'Student Opportunities'
- Education Development & Enhancement Unit (EDEU)
- Had 3 Opportunities
- Lincoln Academy of Learning and Teaching (LALT)



- Student feedback
- More flexible
- Online Training
  - Less time constraints
  - Streamlined content
  - More informal



#### 8 Opportunities:



#### Student Reviewers

#### **Student Recruiters**

Staff Student Insight Scheme

Outreach Ambassador Programme

Lincoln Welcome Ambassadors

Student Conference Funding

LINC-Up

#### 5 Key Themes:

- 1. One Community
- Personal & Professional Development for Students
- 3. Inclusivity & Equality
- 4. Innovation
- 5. Teaching Quality



- After the 4 pilot School Action Days
  - > 658 students (4.5%)
  - > 713 roles filled
  - > 23% mature
  - > 8% postgraduate
  - > 4.5% International





**Academic Opportunity** 

2016 Total ——Current Total ——Target



# Partnership

- Enhancing student experience
- Student as Producer
  - Active participants
  - Unique
  - Renowned and leading institution
- Aims:
  - Confident and enterprising partners
  - Strong partnerships
  - Empower students and staff



#### Benefits

- Communication
- Confidence
- Professionalism
- Time Management / Organisation
- Networking
- Valuable work experience



# Students' Union Management System (SUMS)

- Introduction to SUMS
- Academic Opportunities module
  - Log all students who take part
  - Role
  - Course
  - When they signed up
  - Report



#### Student Recruiters

**School Action Days** 

**Student Reviewers** 

Student Conference Funding

Outreach Ambassador Programme

LINC-Up

Student Resear